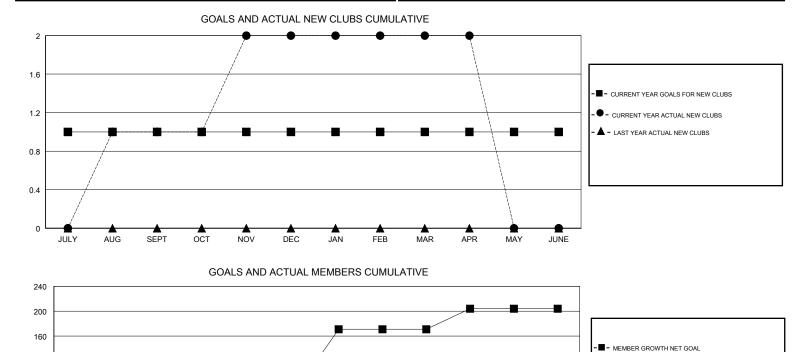

# MONTHLY MEMBERSHIP PROGRESS REPORT

## District 310 A1

Results as of: 04/30/2018

#### GMT: TERESA MANN

### GMT CA

| Clubs<br>RESULTS FOR 2017-2018 |   |   |   | Members<br>RESULTS FOR 2017-2018 |     |    |    |
|--------------------------------|---|---|---|----------------------------------|-----|----|----|
|                                |   |   |   |                                  |     |    |    |
| JULY/AUG/SEPT                  | 1 | 1 | 0 | JULY/AUG/SEPT                    | 35  | 35 | 24 |
| OCT/NOV/DEC                    | 0 | 1 | 0 | OCT/NOV/DEC                      | 36  | 51 | 69 |
| JAN/FEB/MAR                    | 0 | 0 | 1 | JAN/FEB/MAR                      | 100 | 43 | 16 |
| APR/MAY/JUNE                   | 0 | 0 | 0 | APR/MAY/JUNE                     | 33  | 23 | 6  |